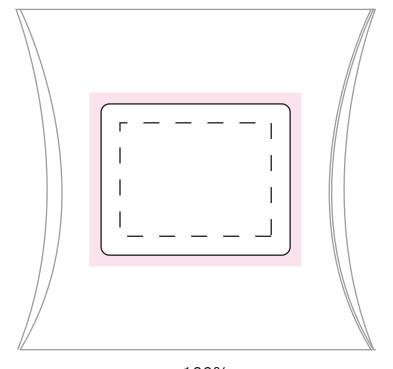

## **NOTES**

Sticker Size: 50mmW x 40mmH Bleed: 3mm (56mmW x 46mmH)

Safe Print Area: 40mmW x 30mmH

When artwork is printed,

there can be movement of up to 3mm

Bag size may vary from what is shown, Please call if bag dimensions are critical

Image Impression Only NOT to Scale Sticker on Pillow Pack

100%

**Product Code** CCX010

Description Pillow Pack filled with 45g Christmas Chocolate

Order#

Company Name

Contact

Sticker Size 50mmW x 40mmH (on Pillow Pack)